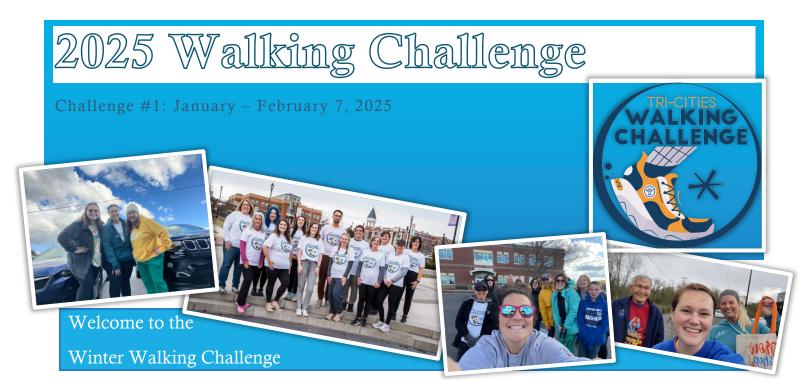

We would love for you to post to your social media a few photos of your walks, including at least one photo holding or wearing your mug, shirt, beanie or patch. Make your posts public & not friends only. Tag your posts with the following two hashtags with allow us and others to find them: #thegoosechase #tricitieswalkingchallenge

### Facebook Group:

Join our Facebook group, Tri-Cities Walking Challenge. It is a place where we post photos, announce upcoming walking groups and activities.