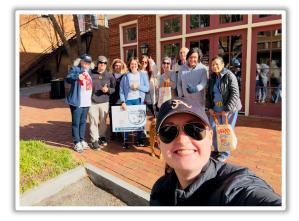

We would love for you to post to your social media a few photos of your walks, including at least one photo holding or wearing your mug, shirt, beanie or patch. Make your posts public & not friends only. Tag your posts with the following two hashtags with allow us and others to find them: #thegoosechase #tricitieswalkingchallenge

### Facebook Group:

Join our Facebook group, Tri-Cities Walking Challenge. It is a place where we post photos, announce upcoming walking groups and activities.