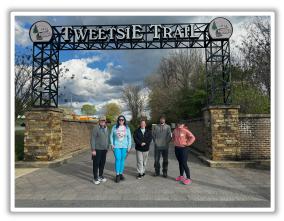

We would love for you to post to your social media a few photos of your walks, including at least one photo holding or wearing your mug, shirt, beanie or patch. Make your posts public & not friends only. Tag your posts with the following two hashtags with allow us and others to find them: #thegoosechase #tricitieswalkingchallenge

### Facebook Group:

Join our Facebook group, Tri-Cities Walking Challenge. It is a place where we post photos, announce upcoming walking groups and activities.