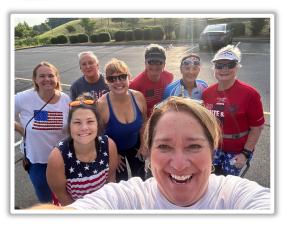

We would love for you to post to your social media a few photos of your walks, including at least one photo holding or wearing your mug, shirt, beanie or patch. Make your posts public & not friends only. Tag your posts with the following two hashtags with allow us and others to find them: #thegoosechase #tricitieswalkingchallenge

### Facebook Group:

Join our Facebook group, Tri-Cities Walking Challenge. It is a place where we post photos, announce upcoming walking groups and activities.